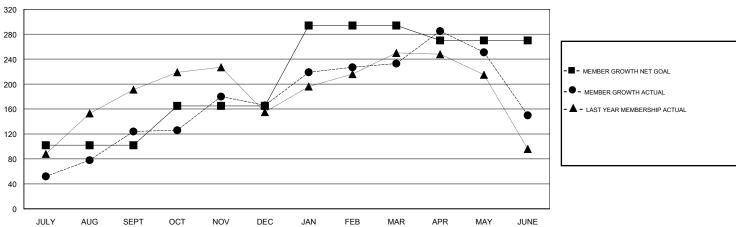

## GOALS AND ACTUAL MEMBERS CUMULATIVE

| DROPPED CLUBS: 1  DROPPED MEMBERS |     | 83 CLUBS OF 107 ADDED 1 OR MORE<br>NEW MEMBERS | GENDER DISTE  MALE  FEMALE  Women Percentage | RIBUTION<br>2,418 (74.29%)<br>837 (25.71%)<br>Fiscal Year Goal: 26% |     |
|-----------------------------------|-----|------------------------------------------------|----------------------------------------------|---------------------------------------------------------------------|-----|
| DECEASED                          | 17  | CLICK HERE FOR CUMULATIVE                      | TOTAL FAMILY UNIT MEMBERS                    |                                                                     | 317 |
| CLUB CANCELLED                    | 20  | MEMBERSHIP DATA                                |                                              |                                                                     | 400 |
| OTHER                             | 545 |                                                | FAMILY MEMBERS PAYING HALF DUES              |                                                                     | 180 |
| TOTAL                             | 582 |                                                |                                              |                                                                     |     |

## LOCATION MALAYSIA

**GMT CA** 

| Clubs                 |               |           |               | Members               |                           |                         |                                              |  |
|-----------------------|---------------|-----------|---------------|-----------------------|---------------------------|-------------------------|----------------------------------------------|--|
| RESULTS FOR 2018-2019 |               |           |               | RESULTS FOR 2018-2019 |                           |                         |                                              |  |
| QUARTER               | NEW CLUB GOAL | NEW CLUBS | DROPPED CLUBS | QUARTER               | MEMBER GROWTH NET<br>GOAL | MEMBER GROWTH<br>ACTUAL | DROPPED MEMBERS ACTUAL (including transfers) |  |
| JULY/AUG/SEPT         | 0             | 3         | 0             | JULY/AUG/SEPT         | 102                       | 216                     | 83                                           |  |
| OCT/NOV/DEC           | 1             | 4         | 1             | OCT/NOV/DEC           | 63                        | 228                     | 179                                          |  |
| JAN/FEB/MAR           | 3             | 1         | 0             | JAN/FEB/MAR           | 129                       | 128                     | 58                                           |  |
| APR/MAY/JUNE          | 1             | 3         | 0             | APR/MAY/JUNE          | -24                       | 188                     | 262                                          |  |