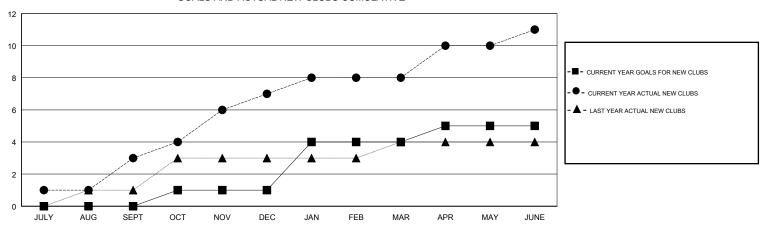

#### GOALS AND ACTUAL NEW CLUBS CUMULATIVE

## LOCATION MALAYSIA

**GMT CA** 

| Clubs                 |               |           |               | Members               |                           |                         |                                              |  |
|-----------------------|---------------|-----------|---------------|-----------------------|---------------------------|-------------------------|----------------------------------------------|--|
| RESULTS FOR 2018-2019 |               |           |               | RESULTS FOR 2018-2019 |                           |                         |                                              |  |
| QUARTER               | NEW CLUB GOAL | NEW CLUBS | DROPPED CLUBS | QUARTER               | MEMBER GROWTH NET<br>GOAL | MEMBER GROWTH<br>ACTUAL | DROPPED MEMBERS ACTUAL (including transfers) |  |
| JULY/AUG/SEPT         | 0             | 3         | 0             | JULY/AUG/SEPT         | 102                       | 216                     | 83                                           |  |
| OCT/NOV/DEC           | 1             | 4         | 1             | OCT/NOV/DEC           | 63                        | 228                     | 179                                          |  |
| JAN/FEB/MAR           | 3             | 1         | 0             | JAN/FEB/MAR           | 129                       | 128                     | 58                                           |  |
| APR/MAY/JUNE          | 1             | 3         | 0             | APR/MAY/JUNE          | -24                       | 188                     | 262                                          |  |